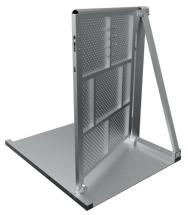

EBR - straight

| Height             | 1200mm           |
|--------------------|------------------|
| Length             | 1000mm           |
| Weight             | 32kg (aluminium) |
| Foldable structure |                  |