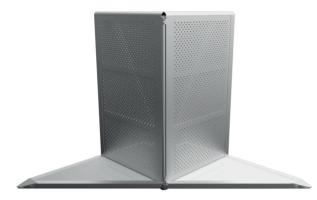

## CROWD BARRIERS

EBR-C - VarioCorner

| Angle              | 90° - 270° adjustable |
|--------------------|-----------------------|
| Height             | 1200mm                |
| Weight             | 35kg (aluminium)      |
| Foldable structure |                       |

| Angle                                                               | 90° - 270° adjustable |  |
|---------------------------------------------------------------------|-----------------------|--|
| Height                                                              | 1200mm                |  |
| Weight                                                              | 35kg (aluminium)      |  |
| Foldable structure                                                  |                       |  |
| Entrance or exit of 500mm, opened on the right hand of the audience |                       |  |