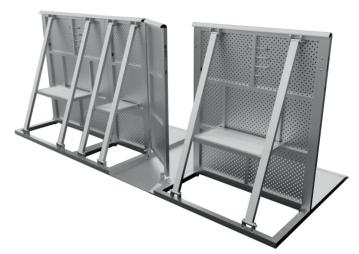

## CROWD BARRIERS

The Mytruss Crowd barriers are made of light weight aluminium and will be used for crowd management in all kinds of indoor & outdoor events. Whether concerts, sport events, political events, parades, the Crash barriers are providing security and ensure crowd safety optimally. Its foldable structure can save more space and the easy lock system helps with convenient and quick assembly or disassembly.

EBR - straight

| Height             | 1200mm           |
|--------------------|------------------|
| Length             | 1000mm           |
| Weight             | 32kg (aluminium) |
| Foldable structure |                  |