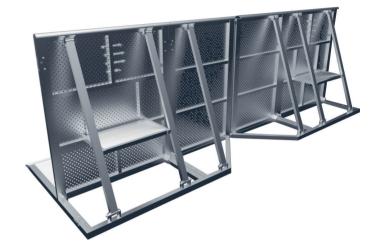

## CROWD BARRIERS

The Mytruss Crowd barriers are made of light weight aluminium and will be used for crowd management in all kinds of indoor & outdoor events. Whether concerts, sport events, political events, parades, the Crash barriers are providing security and ensure crowd safety optimally. Its foldable structure can save more space and the easy lock system helps with convenient and quick assembly or disassembly.

EBR - straight

| Height             | 1200mm           |
|--------------------|------------------|
| Length             | 1000mm           |
| Weight             | 32kg (aluminium) |
| Foldable structure |                  |