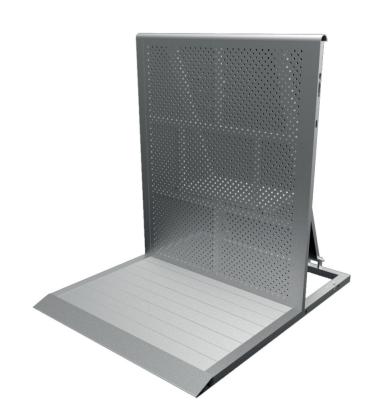

## CROWD BARRIERS

EBR-C - VarioCorner

| Angle              | 90° - 270° adjustable |
|--------------------|-----------------------|
| Height             | 1200mm                |
| Weight             | 35kg (aluminium)      |
| Foldable structure |                       |

| Angle                                                               | 90° - 270° adjustable |  |
|---------------------------------------------------------------------|-----------------------|--|
| Height                                                              | 1200mm                |  |
| Weight                                                              | 35kg (aluminium)      |  |
| Foldable structure                                                  |                       |  |
| Entrance or exit of 500mm, opened on the right hand of the audience |                       |  |