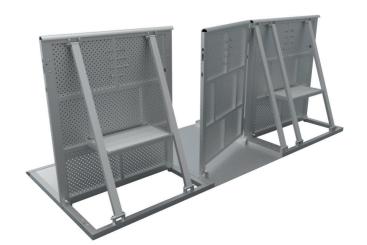

## CROWD BARRIERS

The Mytruss Crowd barriers are made of light weight aluminium and will be used for crowd management in all kinds of indoor & outdoor events. Whether concerts, sport events, political events, parades, the Crash barriers are providing security and ensure crowd safety optimally. Its foldable structure can save more space and the easy lock system helps with convenient and quick assembly or disassembly.

EBR - straight

| Height             | 1200mm           |
|--------------------|------------------|
| Length             | 1000mm           |
| Weight             | 32kg (aluminium) |
| Foldable structure |                  |