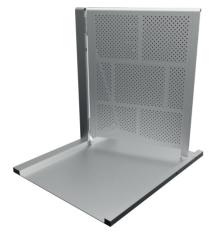

EBR - straight

| Height             | 1200mm           |
|--------------------|------------------|
| Length             | 1000mm           |
| Weight             | 32kg (aluminium) |
| Foldable structure |                  |