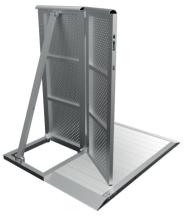

EBR - straight

| Height             | 1200mm           |
|--------------------|------------------|
| Length             | 1000mm           |
| Weight             | 32kg (aluminium) |
| Foldable structure |                  |