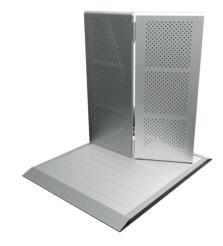

## CROWD BARRIERS

| Height                            | 1200mm           |  |
|-----------------------------------|------------------|--|
| Length                            | 1000mm           |  |
| Weight                            | 35kg (aluminium) |  |
| Foldable structure                |                  |  |
| Entrance or exit of 500mm, opened |                  |  |

on the left hand of the audience

EBR-D - door

| Length                     | 1000mm           |  |
|----------------------------|------------------|--|
| Height                     | 1200mm           |  |
| Weight                     | 35kg (aluminium) |  |
| Foldable structure         |                  |  |
| Entrance or exit of 1000mm |                  |  |