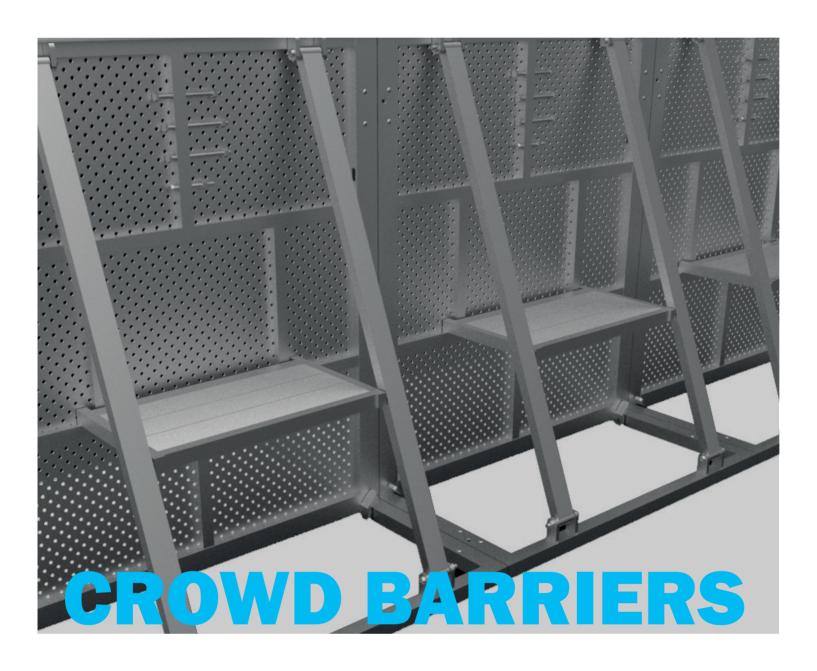

## CROWD BARRIERS

The Mytruss Crowd barriers are made of light weight aluminium and will be used for crowd management in all kinds of indoor & outdoor events. Whether concerts, sport events, political events, parades, the Crash barriers are providing security and ensure crowd safety optimally. Its foldable structure can save more space and the easy lock system helps with convenient and quick assembly or disassembly.

EBR - straight

| Height             | 1200mm           |
|--------------------|------------------|
| Length             | 1000mm           |
| Weight             | 32kg (aluminium) |
| Foldable structure |                  |