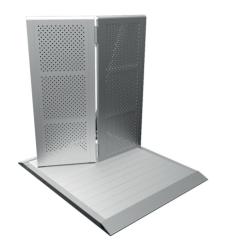

## CROWD BARRIERS

| Height                            | 1200mm           |  |
|-----------------------------------|------------------|--|
| Length                            | 1000mm           |  |
| Weight                            | 35kg (aluminium) |  |
| Foldable structure                |                  |  |
| Entrance or exit of 500mm, opened |                  |  |

on the left hand of the audience

EBR-D - door

| Length                     | 1000mm           |  |
|----------------------------|------------------|--|
| Height                     | 1200mm           |  |
| Weight                     | 35kg (aluminium) |  |
| Foldable structure         |                  |  |
| Entrance or exit of 1000mm |                  |  |