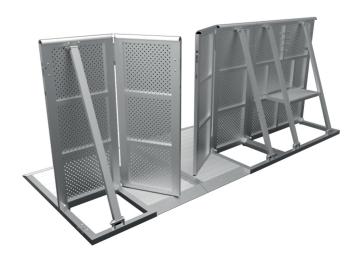

## CROWD BARRIERS

The Mytruss Crowd barriers are made of light weight aluminium and will be used for crowd management in all kinds of indoor & outdoor events. Whether concerts, sport events, political events, parades, the Crash barriers are providing security and ensure crowd safety optimally. Its foldable structure can save more space and the easy lock system helps with convenient and quick assembly or disassembly.

EBR - straight

| Height             | 1200mm           |
|--------------------|------------------|
| Length             | 1000mm           |
| Weight             | 32kg (aluminium) |
| Foldable structure |                  |