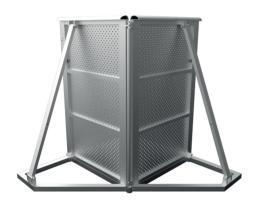

## CROWD BARRIERS

EBR-C - VarioCorner

| Angle              | 90° - 270° adjustable |
|--------------------|-----------------------|
| Height             | 1200mm                |
| Weight             | 35kg (aluminium)      |
| Foldable structure |                       |

| Angle                                                               | 90° - 270° adjustable |  |
|---------------------------------------------------------------------|-----------------------|--|
| Height                                                              | 1200mm                |  |
| Weight                                                              | 35kg (aluminium)      |  |
| Foldable structure                                                  |                       |  |
| Entrance or exit of 500mm, opened on the right hand of the audience |                       |  |