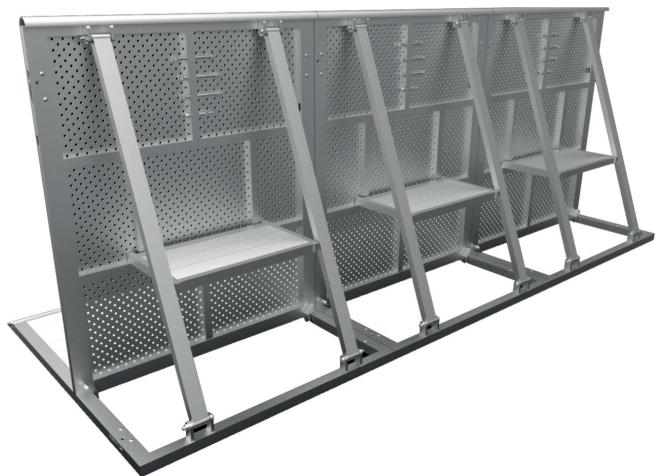

## CROWD BARRIERS

The Mytruss Crowd barriers are made of light weight aluminium and will be used for crowd management in all kinds of indoor & outdoor events. Whether concerts, sport events, political events, parades, the Crash barriers are providing security and ensure crowd safety optimally. Its foldable structure can save more space and the easy lock system helps with convenient and quick assembly or disassembly.

EBR - straight

| Height             | 1200mm           |
|--------------------|------------------|
| Length             | 1000mm           |
| Weight             | 32kg (aluminium) |
| Foldable structure |                  |