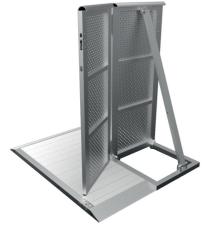

## CROWD BARRIERS

EBR-C - VarioCorner

| Angle              | 90° - 270° adjustable |
|--------------------|-----------------------|
| Height             | 1200mm                |
| Weight             | 35kg (aluminium)      |
| Foldable structure |                       |

| Angle                                                               | 90° - 270° adjustable |  |
|---------------------------------------------------------------------|-----------------------|--|
| Height                                                              | 1200mm                |  |
| Weight                                                              | 35kg (aluminium)      |  |
| Foldable structure                                                  |                       |  |
| Entrance or exit of 500mm, opened on the right hand of the audience |                       |  |