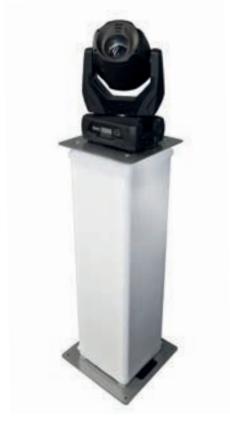

### 1,0 m Moving head tower with certified B1 white material.

| Weight            | 16,0 kg                   |
|-------------------|---------------------------|
| Material          | steel, aluminium, spandex |
| Height            | 1030mm                    |
| Available colours | silver                    |
| Top base          | 350x350 mm                |
| Bottom base       | 600x600 mm                |