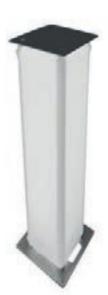

### 1,0 m Moving head tower with certified B1 white material.

| Weight            | 16,0 kg                   |
|-------------------|---------------------------|
| Material          | steel, aluminium, spandex |
| Height            | 1030mm                    |
| Available colours | silver                    |
| Top base          | 350x350 mm                |
| Bottom base       | 600x600 mm                |

### 1,5 m Moving head tower with certified B1 white material.

| Weight            | 24,0 kg                   |
|-------------------|---------------------------|
| Material          | steel, aluminium, spandex |
| Height            | 1530mm                    |
| Available colours | silver                    |
| Top base          | 350x350 mm                |
| Bottom base       | 600x600 mm                |

### 2,0 m Moving head tower with certified B1 white material.

| Weight            | 26,5 kg                   |
|-------------------|---------------------------|
| Material          | steel, aluminium, spandex |
| Height            | 2030mm                    |
| Available colours | silver                    |
| Top base          | 350x350 mm                |
| Bottom base       | 600x600 mm                |