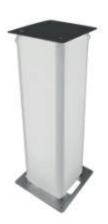

### 1,5 m Moving head tower with certified B1 white material.

| Weight            | 24,0 kg                   |
|-------------------|---------------------------|
| Material          | steel, aluminium, spandex |
| Height            | 1530mm                    |
| Available colours | silver                    |
| Top base          | 350x350 mm                |
| Bottom base       | 600x600 mm                |