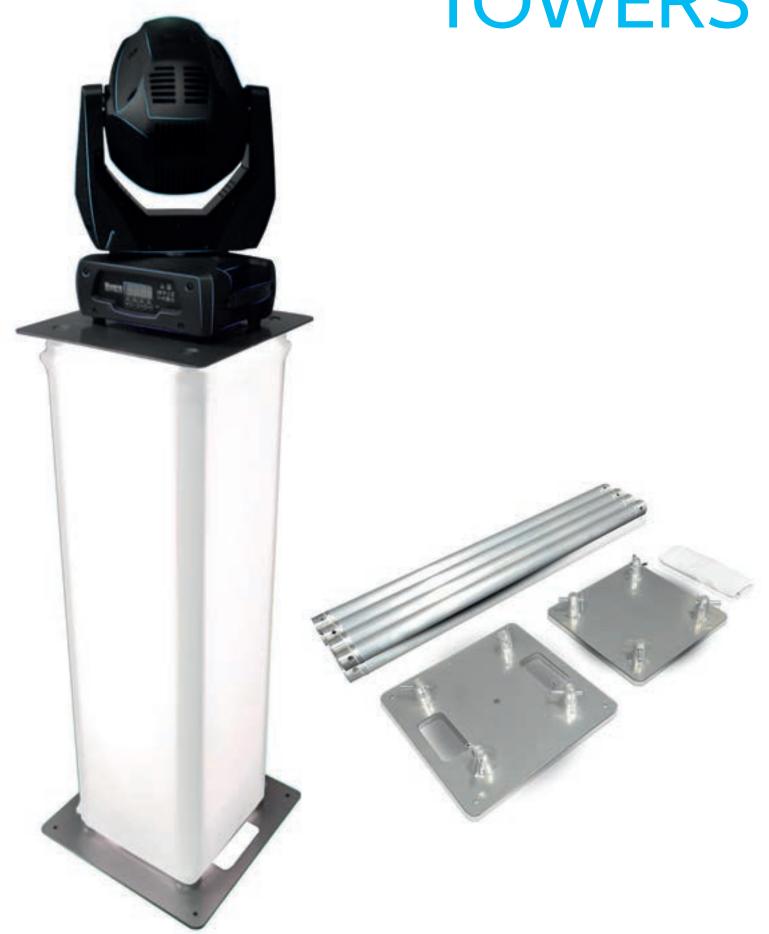

## omytruss MOVING HEAD **TOWERS**

### 1,0 m Moving head tower with certified B1 white material.

| Weight            | 16,0 kg                   |
|-------------------|---------------------------|
| Material          | steel, aluminium, spandex |
| Height            | 1030mm                    |
| Available colours | silver                    |
| Top base          | 350x350 mm                |
| Bottom base       | 600x600 mm                |

### 1,5 m Moving head tower with certified B1 white material.

| Weight            | 24,0 kg                   |
|-------------------|---------------------------|
| Material          | steel, aluminium, spandex |
| Height            | 1530mm                    |
| Available colours | silver                    |
| Top base          | 350x350 mm                |
| Bottom base       | 600x600 mm                |

### 2,0 m Moving head tower with certified B1 white material.

| Weight            | 26,5 kg                   |
|-------------------|---------------------------|
| Material          | steel, aluminium, spandex |
| Height            | 2030mm                    |
| Available colours | silver                    |
| Top base          | 350x350 mm                |
| Bottom base       | 600x600 mm                |

# ©mytruss MOVING HEAD

**TOWERS** 