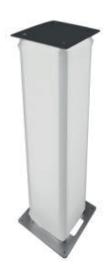

### 2,0 m Moving head tower with certified B1 white material.

| Weight            | 26,5 kg                   |
|-------------------|---------------------------|
| Material          | steel, aluminium, spandex |
| Height            | 2030mm                    |
| Available colours | silver                    |
| Top base          | 350x350 mm                |
| Bottom base       | 600x600 mm                |